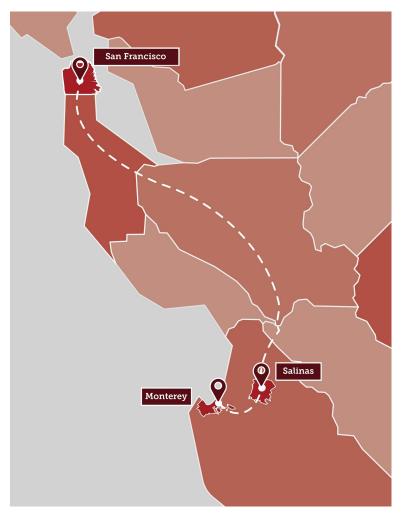

#### The importance of building relationships...

Which best describes your agency or organization?

- a. City
- b. County
- c. State Agency/Department
- d. Private/Corporate
- e. Non-Profit
- f. Other

- "Salad bowl of the world"
- 100 miles south of San Francisco
- Population: 160,00
- Predominantly Spanish speaking community- 75% of all residents identify as Hispanic/Latino
- Plan focus = East Salinas