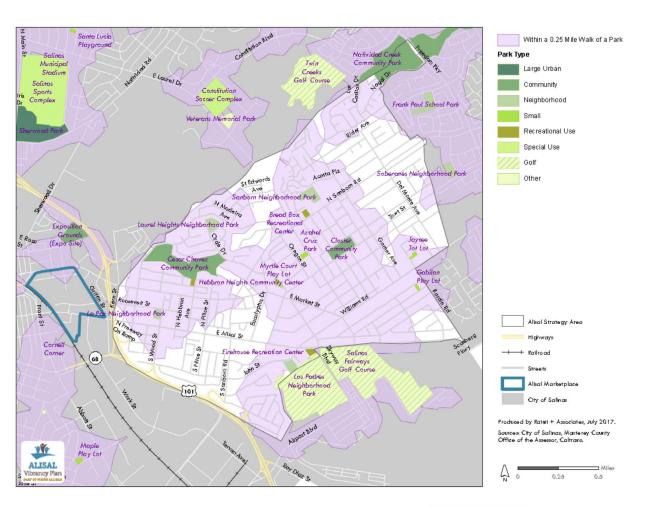

## Environmental Injustice and Inequities

- Lack of affordable housing, poor housing conditions
- Limited access to parks and recreation
- Limited access to healthy foods
- Limited access to health care
- High exposure to pesticides