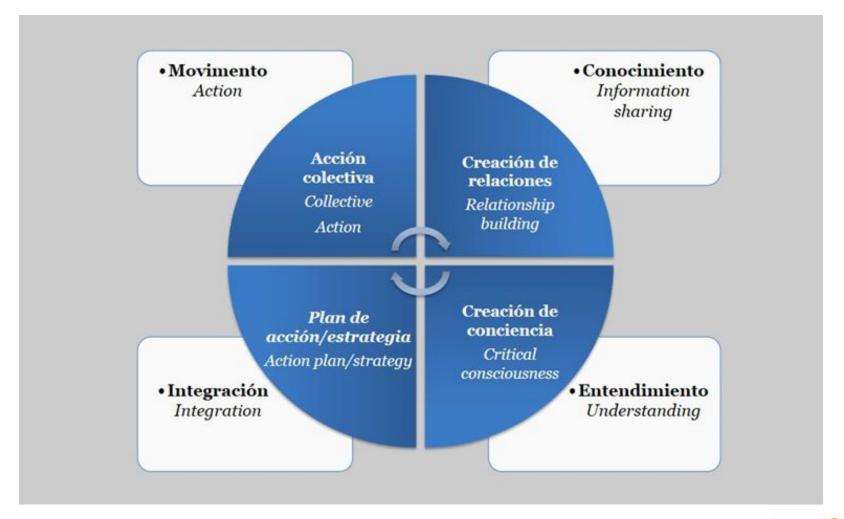

#### **Building Healthy Communities**

- North Star: To build resident voice and power for a healthy and inclusive democracy.
- Grounded in a healing-informed racial equity approach to transform systems to close equity gaps.
- Convenes the the CARE