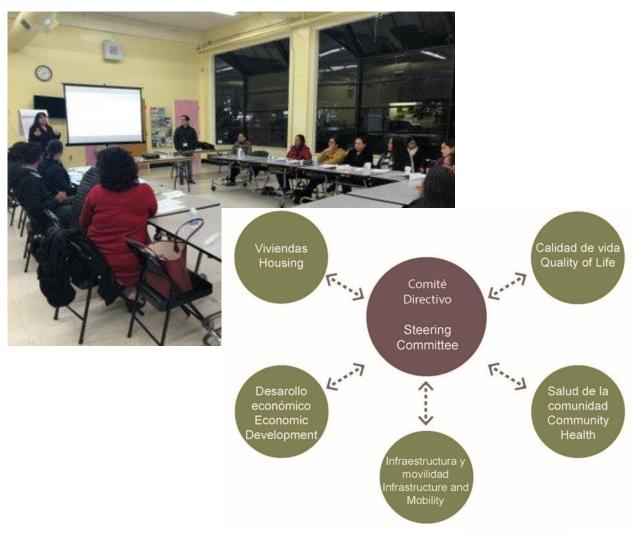

#### **Technical Advisory Committee**

- Working with trusted voices and creating a community engagement framework together.
- Setting core values

Inclusivity, equity and removing barriers to participation

## **Community Engagement Structure**

- Resident-led Steering
   Committee
- Created with the help of TAC and trusted community partners.
- Steering Committee chose
   Working Group topics
- Steering Committee and TAC supported content development in Working Groups