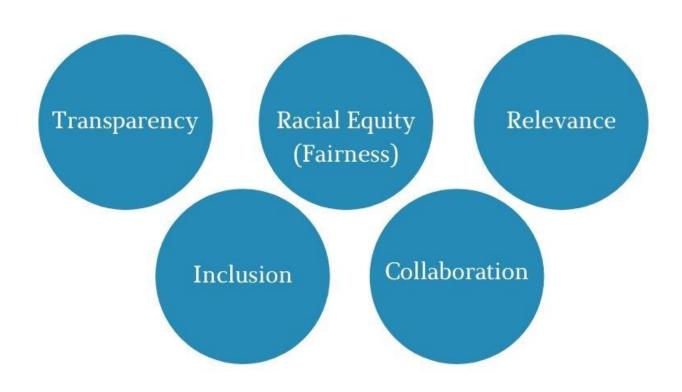

#### **Technical Advisory Committee**

- Working with trusted voices and creating a community engagement framework together.
- Setting core values

Inclusivity, equity and removing barriers to participation